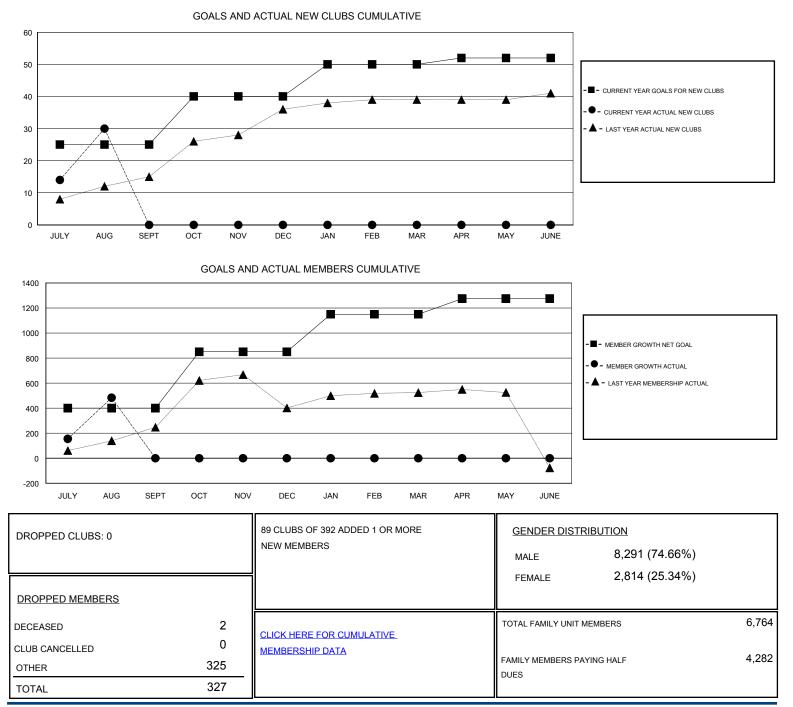

## District 325B1

Results as of: 8/31/2019

| GMT:                  |               |           |               |                       |                           |                         | GMT CA                                             |
|-----------------------|---------------|-----------|---------------|-----------------------|---------------------------|-------------------------|----------------------------------------------------|
| Clubs                 |               |           |               | Members               |                           |                         |                                                    |
| RESULTS FOR 2019-2020 |               |           |               | RESULTS FOR 2019-2020 |                           |                         |                                                    |
| QUARTER               | NEW CLUB GOAL | NEW CLUBS | DROPPED CLUBS | QUARTER               | MEMBER GROWTH NET<br>GOAL | MEMBER GROWTH<br>ACTUAL | DROPPED<br>MEMBERS ACTUAL<br>(including transfers) |
| JULY/AUG/SEPT         | 25            | 30        | 0             | JULY/AUG/SEPT         | 400                       | 841                     | 327                                                |
| OCT/NOV/DEC           | 15            | 0         | 0             | OCT/NOV/DEC           | 450                       | 0                       | 0                                                  |
| JAN/FEB/MAR           | 10            | 0         | 0             | JAN/FEB/MAR           | 300                       | 0                       | 0                                                  |
| APR/MAY/JUNE          | 2             | 0         | 0             | APR/MAY/JUNE          | 125                       | 0                       | 0                                                  |